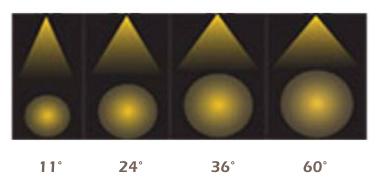

## Overview -



## **Dimensions** -





# **Light Distribution**





#### Accessories -

Track rails and its accessories are available and can be ordered separately.











**PHILIPS** 

Standard products are CRI90+, which can be upgraded to CIR95+ upon request.



## **Order Code Table**

Example: PM-Apex-P-2700-11-90-T-B

| Series  | Туре