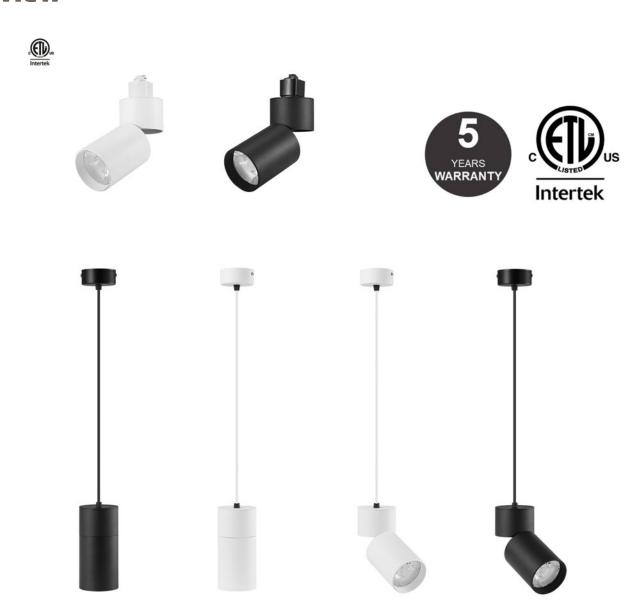

## Overview -



## **Dimensions** -





# **Light Distribution**





#### Accessories -

Track rails and its accessories are available and can be ordered separately.











**PHILIPS** 

Standard products are CRI90+, which can be upgraded to CIR95+ upon request.



## **Order Code Table**

Example: PM-Apex-P-2700-11-90-T-B

| Series  | Туре