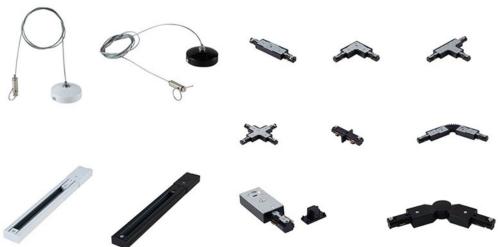

#### Accessories -

Track rails and its accessories are available and can be ordered separately.

**PHILIPS** 

Standard products are CRI90+, which can be upgraded to CIR95+ upon request.