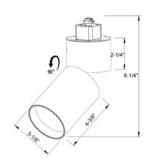

## Overview -



## **Dimensions** -





# **Light Distribution**





#### Accessories -

Track rails and its accessories are available and can be ordered separately.











**PHILIPS** 

Standard products are CRI90+, which can be upgraded to CIR95+ upon request.



## **Order Code Table**

Example: PM-Apex-P-2700-11-90-T-B

| Series  | Туре