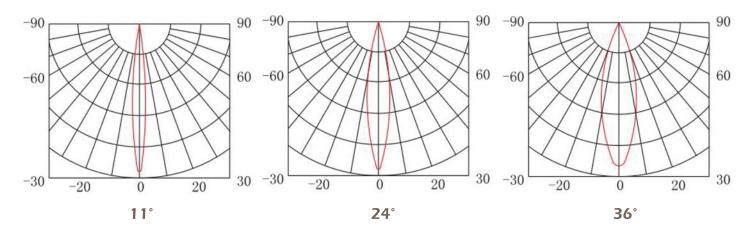

## Overview -



## **Dimensions** -





# **Light Distribution**





#### Accessories -

Track rails and its accessories are available and can be ordered separately.











**PHILIPS** 

Standard products are CRI90+, which can be upgraded to CIR95+ upon request.



## **Order Code Table**

Example: PM-Apex-P-2700-11-90-T-B

| Series  | Туре